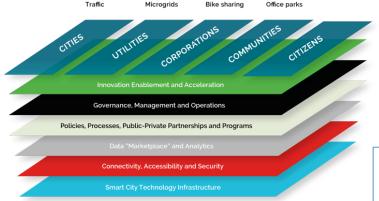

# Key components of the Smart City Ecosystem

#### Cities are not the only service providers in the smart city. Five innovator groups create outcomes in smart cities:

- Cities
- Utilities
- · Corporations and non-profit organizations
- Communities
- Citizens

### Value creation is facilitated by several enablement layers

- Innovation enables continuous development of services by the value creators
- Governance, management and operations enable proper running of the smart city
- Policies, processes, public private partnerships, funding facilitates continuous service creation and innovation
- Data marketplace, city data and analytics enable the hindsights that create new foresights
- Connectivity, accessibility and security allow people and things to be securely integrated
- Smart city technology and infrastructure provide the digital foundation for value creation and new outcomes